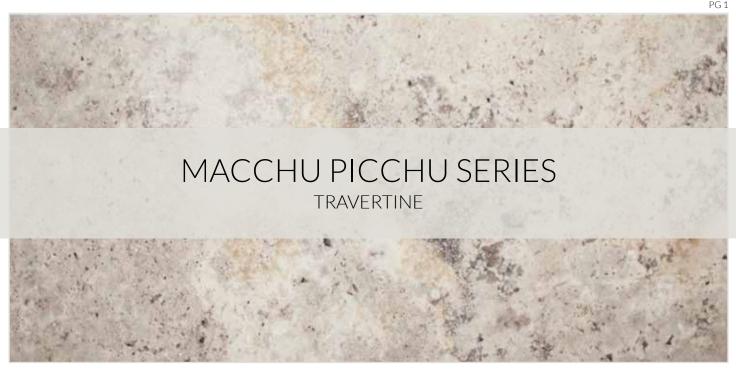

## MACCHU PICCHU SERIES

This unfilled, tumbled travertine features large clouds of bone over rocky earth.