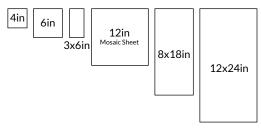

## **AVAILABLE SIZES**

The images shown here are only representative, we strongly suggest you view the product in person and speak with a Tile Shop representative before purchasing. Sizes and finishes may vary from the selection shown here due to availability. Contact our customer service representatives or your local showroom for additional information.

| PRODUCT                  | T DESCRIPTION                               | SIZE                                          | THICKNESS | EDGE     | FINISH              | STYLE                  | USAGE      |
|--------------------------|---------------------------------------------|-----------------------------------------------|-----------|----------|---------------------|------------------------|------------|
| 659798                   | Macchu Picchu Polished 30x60cm              | 12x24 in                                      | 0.4 in    | Straight | Polished<br>Filled  | Floor                  | FW         |
| 659702                   | Macchu Picchu Tum-<br>bled Large Versailles | Varied pieces with 16<br>Sq Ft Total Coverage | 0.4 in    | Tumbled  | Tumbled             | Floor                  | FW         |
| 659712                   | Macchu Picchu<br>Brushed Amalfi             | 2x4 in (12x12 in<br>Sheet)                    | 0.4 in    | Straight | Brushed<br>Unfilled | Mosaic                 | F W A B Sp |
| 659718                   | Macchu Picchu<br>Brushed Andorra            | 12x12 in Sheet                                | 0.4 in    | Straight | Brushed<br>Unfilled | Mosaic                 | FWB        |
| 659713                   | Macchu Picchu Tum-<br>bled 5cm              | 2x2 in (12x12 in<br>Sheet)                    | 0.4 in    | Tumbled  | Tumbled             | Mosaic                 | F W A B Sp |
| 659717                   | Macchu Picchu<br>Brushed 15cm               | 6x6 in                                        | 0.4 in    | Straight | Brushed<br>Unfilled | Mosaic Back-<br>splash | FWB        |
| 659701                   | Macchu Picchu Tum-<br>bled 10cm             | 4x4 in                                        | 0.4 in    | Tumbled  | Tumbled             | Mosaic Back-<br>splash | F W B Sp   |
| 659719                   | Macchu Picchu<br>Brushed 20x45cm            | 8x18 in                                       | 0.4 in    | Straight | Brushed<br>Unfilled | Wall                   | FW         |
| 659715                   | Macchu Picchu<br>Brushed 7.5x15cm           | 3x6 in                                        | 0.4 in    | Straight | Brushed<br>Unfilled | Subway Tile            | F W B      |
| AVAILABLE STONE PROFILES |                                             |                                               |           |          |                     |                        |            |
| 659720                   | Macchu Picchu Bull-<br>nose                 | 2x12 in                                       | 0.4 in    | Finished | Brushed<br>Unfilled | Stone Profiles         | WB         |