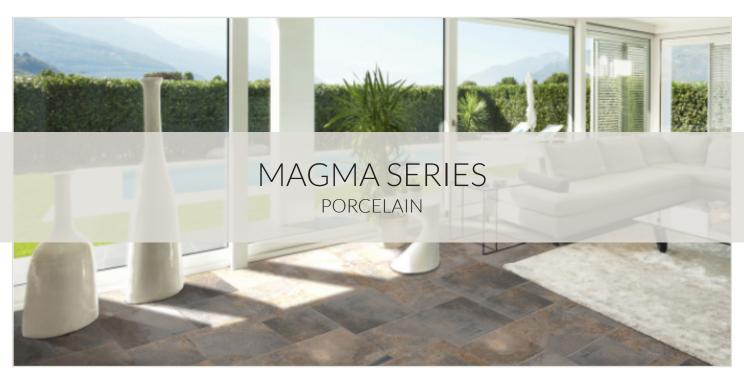

## **MAGMA SERIES**

When looking to create a signature look for your home, look no further than the 18" Magma Charcoal and Magma Copper porcelain floor tiles from Fired Earth Ceramics. A creamy blend of charcoal, olive, grey and tan compliment one another in the Magma Charcoal tiles, while a rich tones of olive, burgundy and taupe mix together to create opulent veining throughout the stunning Magma Copper foundation. Both durable and elegant, these porcelain tiles can be used to create a unique environment in your bathroom or entryway.