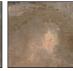

## **MAGMA SERIES**

When looking to create a signature look for your home, look no further than the 18" Magma Charcoal and Magma Copper porcelain floor tiles from Fired Earth Ceramics. A creamy blend of charcoal, olive, grey and tan compliment one another in the Magma Charcoal tiles, while a rich tones of olive, burgundy and taupe mix together to create opulent veining throughout the stunning Magma Copper foundation. Both durable and elegant, these porcelain tiles can be used to create a unique environment in your bathroom or entryway.

## **AVAILABLE COLORS**

Magma Charcoal

Magma Copper