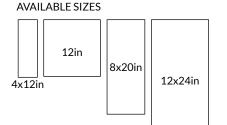

### MALDIVE CARRARA SERIES

MARBLE PG 2

| PRODUCT                  | DESCRIPTION                          | SIZE     | THICKNES | S EDGE   | FINISH   | STYLE          | USAGE |
|--------------------------|--------------------------------------|----------|----------|----------|----------|----------------|-------|
| 650073                   | Maldive Carrara<br>Polished 30cm     | 12x12 in | 0.4 in   | Straight | Polished | Floor          | FW    |
| 650074                   | Maldive Carrara<br>Polished 30x60cm  | 12x24 in | 0.4 in   | Straight | Polished | Floor          | FW    |
| 650075                   | Maldive Carrara<br>Polished 20x50cm  | 8x20 in  | 0.4 in   | Straight | Polished | Wall           | FW    |
| 650076                   | Maldive Carrara<br>Polished 10x30cm  | 4x12 in  | 0.4 in   | Straight | Polished | Subway Tile    | FWB   |
| AVAILABLE STONE PROFILES |                                      |          |          |          |          |                |       |
| 650077                   | Maldive Carrara<br>Polished Bullnose | 2x12 in  | 0.4 in   | Bullnose | Polished | Stone Profiles | WB    |