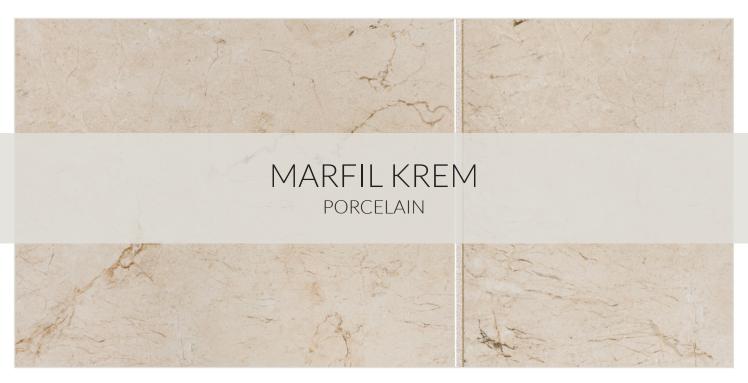

Frost Resistance 10545-12 Resistant

Off-white porcelain crackling with tawny veins throughout.

| PRODUCT | DESCRIPTION      | SIZE | FINISH |  |
|---------|------------------|------|--------|--|
| 660790  | Marfil Krem 45cm | 18in | Gloss  |  |

## **AVAILABLE COLORS**

Marfil Krem