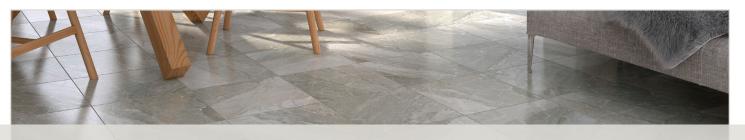

Enjoy a natural stone look and easy maintenance with Medea Grigio tile flooring. Walls and floors will both benefit from the matte finish and natural blend of grey tones and light veins displayed on each 13.5" x 13.5" ceramic tile. Highlight your shower surround, kitchen, or entryway with this floor tile's versatility and decorative capabilities.