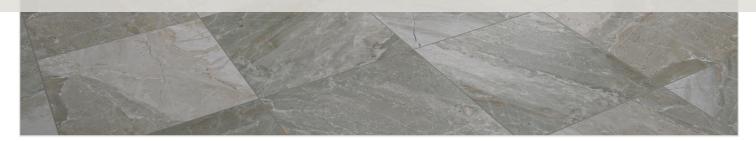

Enjoy a natural stone look and easy maintenance with Medea Grigio tile flooring. Walls and floors will both benefit from the matte finish and natural blend of grey tones and light veins displayed on each 13.5" x 13.5" ceramic tile. Highlight your shower surround, kitchen, or entryway with this floor tile's versatility and decorative capabilities.