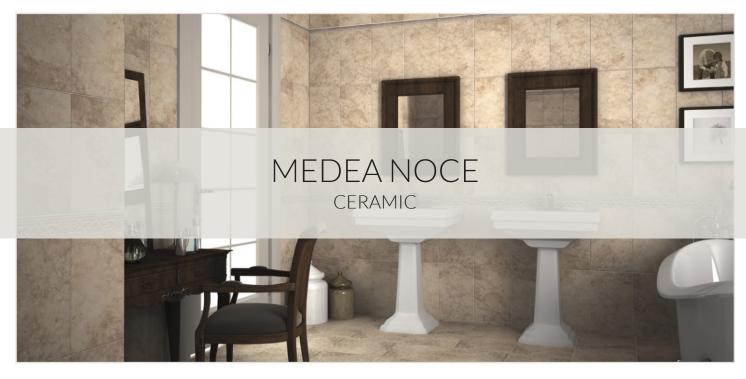

| COUNTRY OF ORIGIN                                | TEST RESULTS     |          |                                                                                      | Thick streaks of dark copper give strong            |
|--------------------------------------------------|------------------|----------|--------------------------------------------------------------------------------------|-----------------------------------------------------|
| Spain                                            |                  | STANDARD | RESULT                                                                               | visual dimension and texture to a bright            |
| RECOMMENDED INSTALLATIONS                        | Water Absorption | 10545-3  | 3% <a<6%< td=""><td>gold and wheat colored tile with salmon undertones.</td></a<6%<> | gold and wheat colored tile with salmon undertones. |
|                                                  |                  |          |                                                                                      |                                                     |
| FLOOR WALL BACKSPLASH ACCENT SHOWER PAN EXTERIOR |                  |          |                                                                                      |                                                     |
| PRODUCT DESCRIPTION                              | SIZE             | FINISH   |                                                                                      |                                                     |
| 492568 Medea Noce 25x40cm                        | 10x16in          | Matte    |                                                                                      |                                                     |
| AVAILABLE TRIM                                   |                  |          |                                                                                      |                                                     |