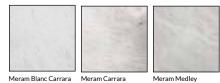

# The **Tile Shop**

MERAM COLLECTION



### MERAM COLLECTION

Intermittent flashes of gold and copper veins set against a platinum white backdrop produce a frosted appearance in this elegant marble.

### AVAILABLE COLORS



#### AVAILABLE SIZES



The images shown here are only representative, we strongly suggest you view the product in person and speak with a Tile Shop representative before purchasing. Sizes and finishes may vary from the selection shown here due to availability. Contact our customer service representatives or your local showroom for additional information.





# The **Tile Shop**

### MERAM COLLECTION

MARBLE PG 2

|           |                                          |                            |         |          |          |                      | PC         |
|-----------|------------------------------------------|----------------------------|---------|----------|----------|----------------------|------------|
| PRODUCT   | T DESCRIPTION                            | SIZE