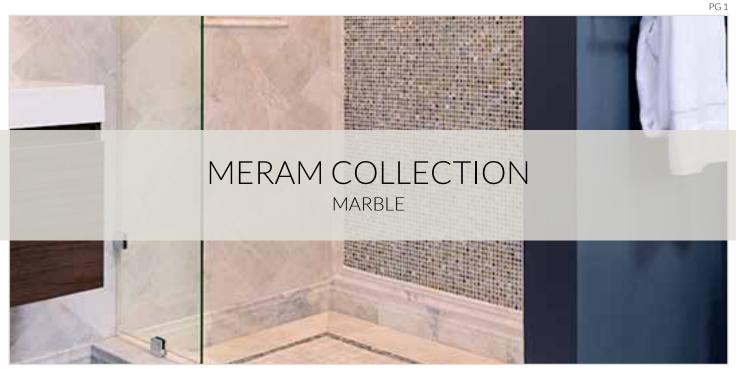

# The **Tile Shop**

MERAM COLLECTION

### MERAM COLLECTION

Intermittent flashes of gold and copper veins set against a platinum white backdrop produce a frosted appearance in this elegant marble.