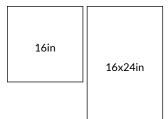

## AVAILABLE SIZES

The images shown here are only representative, we strongly suggest you view the product in person and speak with a Tile Shop representative before purchasing. Sizes and finishes may vary from the selection shown here due to availability. Contact our customer service representatives or your local showroom for additional information.

## The **Tile Shop**

**MEVLANA SERIES** 

TRAVERTINE PG 2

| PRODUCT | DESCRIPTION                                       | SIZE                                             | THICKNES | SS EDGE  | FINISH              | STYLE | USAGE |
|---------|---------------------------------------------------|--------------------------------------------------|----------|----------|---------------------|-------|-------|
| 658600  | Mevlana Brushed<br>Chiseled 40cm                  | 16x16 in                                         | 0.5 in   | Chiseled | Brushed<br>Unfilled | Floor | FW    |
| 658601  | Mevlana Brushed<br>Chiseled 40x60cm               | 16x24 in                                         | 0.5 in   | Chiseled | Brushed<br>Unfilled | Floor | FW    |
| 658603  | Mevlana Brushed<br>Chiseled Small Ver-<br>sailles | Various pieces with<br>Total Coverage 9<br>Sq Ft | 0.5 in   | Chiseled | Brushed<br>Unfilled | Floor | FW    |