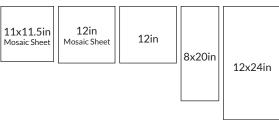

## **AVAILABLE SIZES**

The images shown here are only representative, we strongly suggest you view the product in person and speak with a Tile Shop representative before purchasing. Sizes and finishes may vary from the selection shown here due to availability. Contact our customer service representatives or your local showroom for additional information.

| PRODUCT DESCRIPTION |                                           | SIZE                                 | THICKNESS EDGE |          | FINISH   | STYLE  | USAGE      |
|---------------------|-------------------------------------------|--------------------------------------|----------------|----------|----------|--------|------------|
| 650111              | Milky Black Polished<br>(M11E) 1 1/8" Hex | 1-1/8x1-1/8 in<br>(11x11.5 in Sheet) | 0.4 in         | Straight | Polished | Mosaic | F W A B Sp |
| 656140              | Milky Black Polished<br>(M11E) 4.8cm      | 2x2 in (12x12 in<br>Sheet)           | 0.4 in         | Straight | Polished | Mosaic | FWABSp     |
| 656142              | Milky Black Tumbled<br>(M11E) 4.8cm       | 2x2 in (12x12 in<br>Sheet)           | 0.4 in         | Tumbled  | Tumbled  | Mosaic | FWABSp     |
| 656141              | Milky Black Polished<br>(M11E) 30cm       | 12x12 in                             | 0.4 in         | Straight | Polished | Floor  | FW         |
| 658915              | Milky Black Polished<br>30x60cm           | 12x24 in                             | 0.4 in         | Straight | Polished | Floor  | FW         |
| 658916              | Milky Black Polished<br>20x50cm           | 8x20 in                              | 0.4 in         | Straight | Polished | Wall   | FW         |