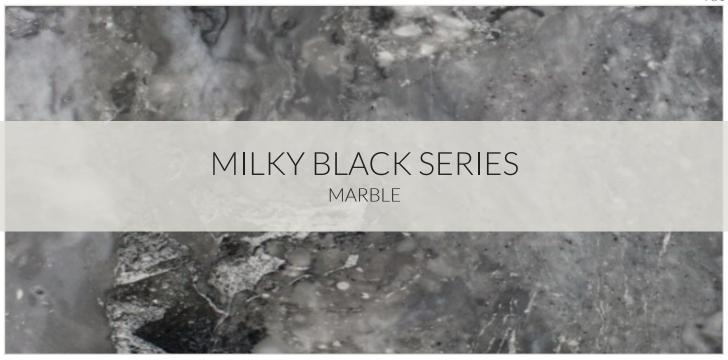

## MILKY BLACK SERIES

Veins of soft cool grey undulate throughout creating interesting and intricate patterns. Pockets of milky white nestle up to licorice swirls of black as if being gently mixed together.