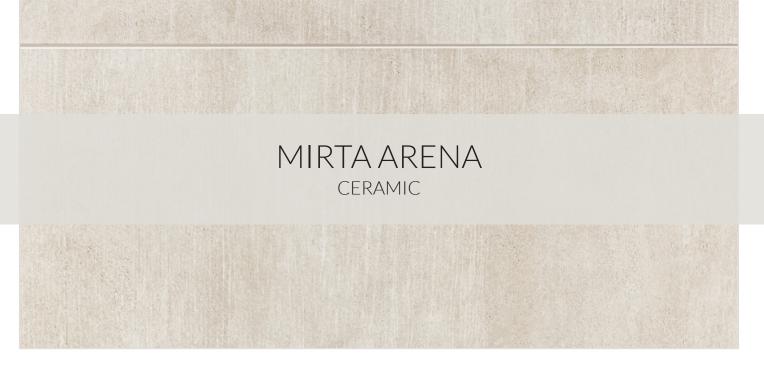

| COUNTRY OF ORIGIN         |            |        |            | TEST RESULTS     |                  |          |         |
|---------------------------|------------|--------|------------|------------------|------------------|----------|---------|
| Spain                     |            |        |            |                  | STANDARD         | RESULT   |         |
| RECOMMENDED INSTALLATIONS |            |        |            | Water Absorption | 10545-4          | 5%       |         |
|                           |            |        |            |                  | Stain Resistance | 10545-14 | Class 3 |
| F W                       | B          | X      | SP         | EX               |                  |          |         |
| FLOOR WALL                | BACKSPLASH | ACCENT | SHOWER PAN | EXTERIOR         |                  |          |         |
| PRODUCT DESCRIPTION       |            |        | SIZE       | FINISH           |                  |          |         |
| 682669 Mirta Arena 45cm   |            |        | 17.75in    | Matte            |                  |          |         |