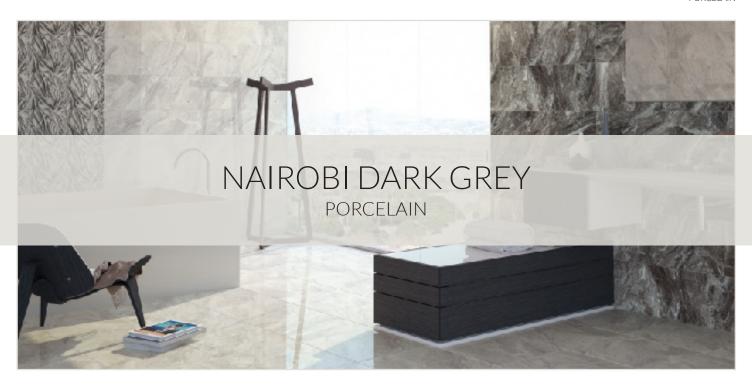

**TEST RESULTS** 

The Nairobi Dark Grey porcelain tile by Fired Earth Ceramics offers an elegant look to any room in your home. This sleek floor tile has the look and feel of marble, with the easy care and durability of porcelain. Swirls of grey, white and cream create depth and movement and create the timeless, classic look of polished marble. With a sleek finish, this large format 32" square tile enhances your home with sophisticated style.