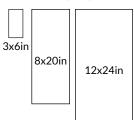

## **AVAILABLE SIZES**

The images shown here are only representative, we strongly suggest you view the product in person and speak with a Tile Shop representative before purchasing. Sizes and finishes may vary from the selection shown here due to availability. Contact our customer service representatives or your local showroom for additional information.

| PRODUCT DESCRIPTION |                                | SIZE     | THICKNESS EDGE |          | FINISH          | STYLE       | USAGE |
|---------------------|--------------------------------|----------|----------------|----------|-----------------|-------------|-------|
| 650070              | Navona Light Honed<br>30x60cm  | 12x24 in | 0.4 in         | Straight | Honed<br>Filled | Floor       | FW    |
| 650071              | Navona Light Honed<br>20x50cm  | 8x20 in  | 0.4 in         | Straight | Honed<br>Filled | Wall        | FW    |
| 650072              | Navona Light Honed<br>7.5x15cm | 3x6 in   | 0.4 in         | Straight | Honed<br>Filled | Subway Tile | FWB   |