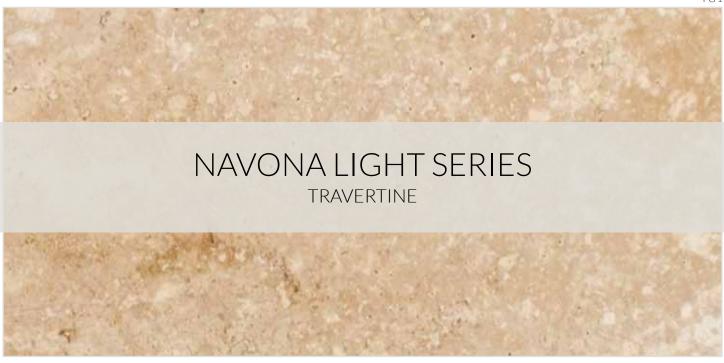

## **NAVONA LIGHT SERIES**

Tell a story of desert romance with the Navona Light travertine series from Rush River Stone. Golden beige and dunes of sandy white bring warmth to these wall and floor tiles, as areas of softness contrast with sharp lines for a dynamic, natural look. The honed finish of these Durango-style travertine stones infuse a feathery feel that will turn your bathroom or kitchen into a relaxing oasis. Use as floor tile or wall tile to create a welcoming environment in your space.