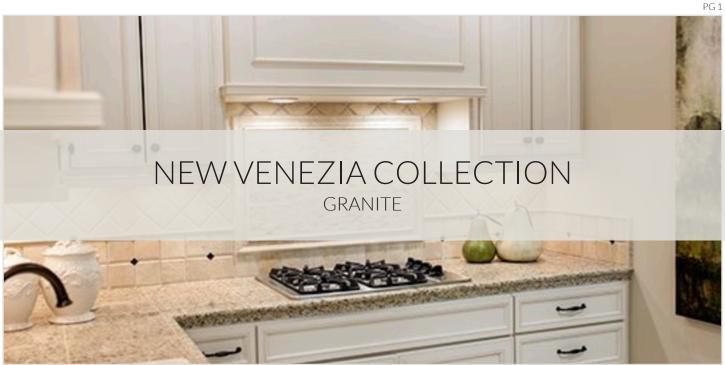

The Tile Shop

NEW VENEZIA COLLECTION GRANITE

NEW VENEZIA COLLECTION Golden tan and white minerals mix with rust and silver to create a highly varied texture that's dotted with deep maroon deposits.