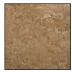

## NOCE VEINCUT Visibly porous porcelain with dark brown swirls and coffee accents.

| PRODUCT | DESCRIPTION        | SIZE | FINISH |  |
|---------|--------------------|------|--------|--|
| 698992  | Noce Crosscut 33cm | 13in | Matte  |  |
| 698990  | Noce Veincut 33cm  | 13in | Matte  |  |

## **AVAILABLE COLORS**

Noce Crosscut

Noce Veincut