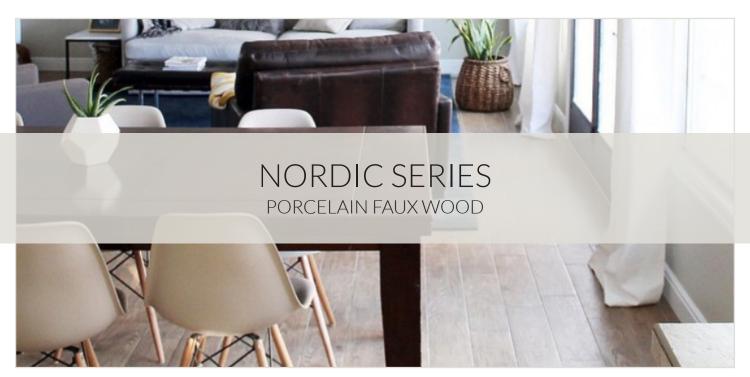

## NORDIC BROWN

A wood grain porcelain that replicates the natural look of real wood. Featuring hues of warm brown and sable with a subtle texture. This faux wood tile is perfect for a living room or foyer.