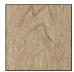

## NORDIC LIGHT

A faux wood porcelain tile with light brown and beige wood toned grains.