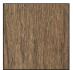

## NORDIC LIGHT

A faux wood porcelain tile with light brown and beige wood toned grains.