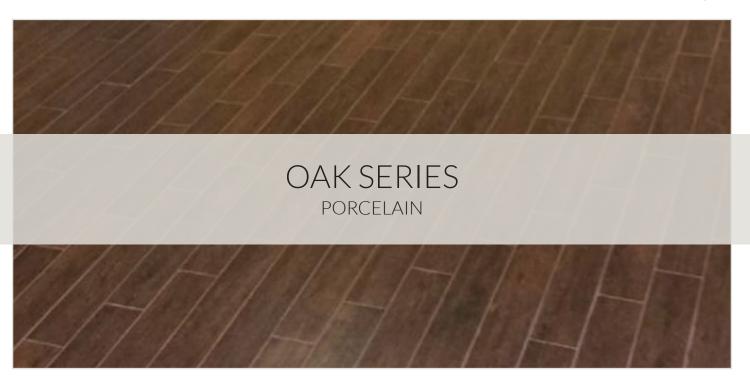

## OAK SERIES

Build your decor around the woodsy, natural look of the Oak Merlot and Oak Tobacco faux wood tiles. Enhanced by a textured wood grain for a realistic look, these porcelain tiles offer the cozy warmth of a deep merlot and roasted tobacco finish. Deep chocolate brown variations wrap around and follow the wood grain for dimension, helping these floor tiles bring nature into your design.