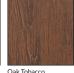

## OAK SERIES

Build your decor around the woodsy, natural look of the Oak Merlot and Oak Tobacco faux wood tiles. Enhanced by a textured wood grain for a realistic look, these porcelain tiles offer the cozy warmth of a deep merlot and roasted tobacco finish. Deep chocolate brown variations wrap around and follow the wood grain for dimension, helping these floor tiles bring nature into your design.

## AVAILABLE COLORS

Jak Meriot

**AVAILABLE SIZES** 

4x24in

The images shown here are only representative, we strongly suggest you view the product in person and speak with a Tile Shop representative before purchasing. Sizes and finishes may vary from the selection shown here due to availability. Contact our customer service representatives or your local showroom for additional information.