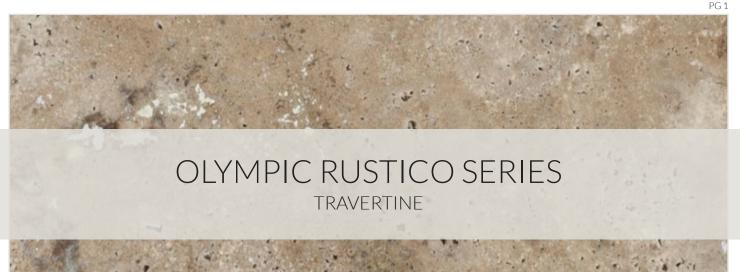

## OLYMPIC RUSTICO SERIES

Just like the name suggests, this natural travertine has a rustic tumbled appearance with softly chiseled edges. With colors ranging from sandy tan to earthy russet brown.