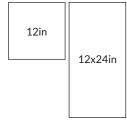

#### AVAILABLE SIZES

### OLYMPIC RUSTICO SERIES

TRAVERTINE PG 2

| PRODUCT | DESCRIPTION                         | SIZE                                             | THICKNESS | EDGE     | FINISH              | STYLE | USAGE |
|---------|-------------------------------------|--------------------------------------------------|-----------|----------|---------------------|-------|-------|
| 657458  | Olympic Rustico<br>30x60cm          | 12x24 in                                         | 0.4 in    | Chiseled | Brushed<br>Unfilled | Floor | FW    |
| 657460  | Olympic Rustico Large<br>Versailles | Various pieces with<br>Total Coverage 8<br>Sq Ft | 0.4 in    | Chiseled | Brushed<br>Unfilled | Floor | FW    |