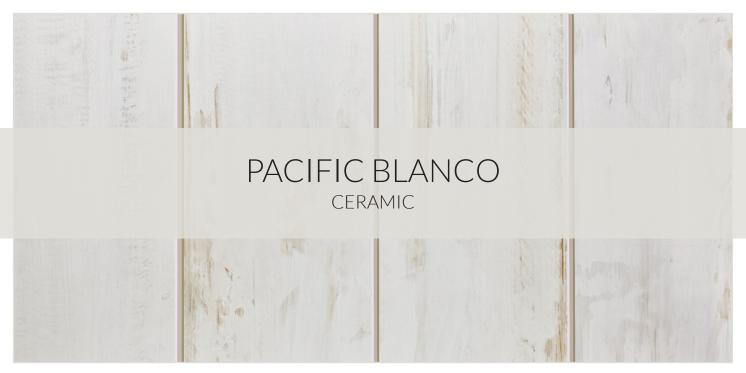

Water Absorption 10545-3 3%<A<6%

SIZE

6x12in

This ceramic tile has a whitewashed appearance with cool undertones.

## **AVAILABLE COLORS**

**DESCRIPTION** 

Pacific Blanco15x30cm

**PRODUCT** 

484187

Pacific Blanco