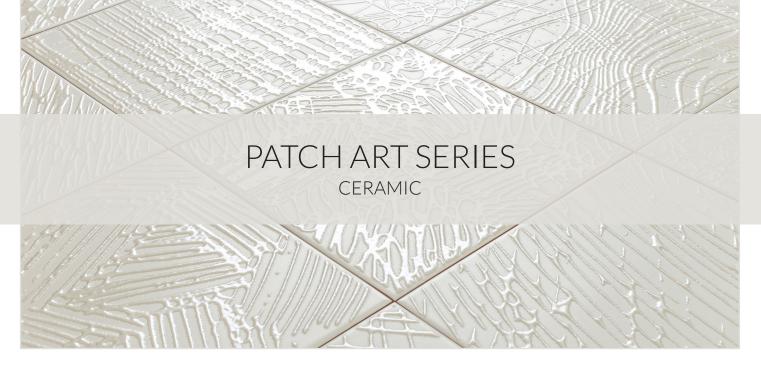

## PATCH ART SERIES

When your customer is seeking a standout design, opt for a tile that plays with texture and finish to add another dimension. The Patch Art 7" x 7" ceramic wall tiles have matte backdrops topped with glazed patterns on the surface created by an unusual second firing in the tiles' creation process. The random glossy patterns are set off by the contrasting finish of the background, adding up to one-of-a-kind works of art.