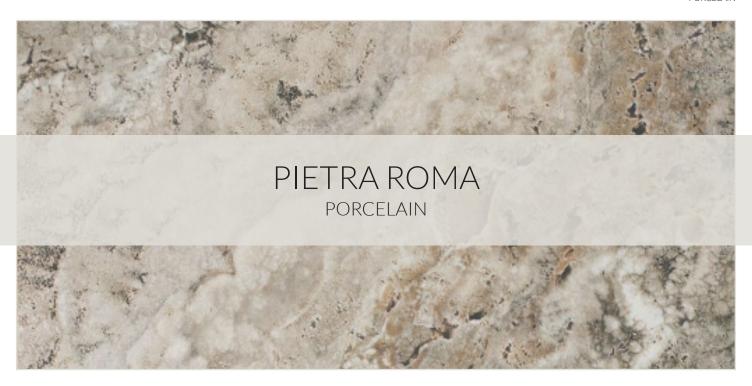

| COUNTRY OF O              | RIGIN                             | TEST RESULTS          |          |           |
|---------------------------|-----------------------------------|-----------------------|----------|-----------|
| Spain                     |                                   |                       | STANDARD | RESULT    |
| RECOMMENDED INSTALLATIONS |                                   | Water Absorption      | 10545-3  | A < 0.5%  |
|                           |                                   | - Surface Abrasion    | 10545-7  | PELIV     |
| F W                       | B A SP EX                         | Deep Surface Abrasion | n EN 101 | 9 MOHS    |
| FLOOR WALL BACKS          | SPLASH ACCENT SHOWER PAN EXTERIOR | Slip Resistance       | 10545-17 | Class 2   |
|                           |                                   | Stain Resistance      | 10545-14 | Class 5   |
|                           |                                   | Frost Resistance      | 10545-12 | Resistant |
|                           |                                   |                       |          |           |
| PRODUCT DI                | ESCRIPTION                        | SIZE                  | FINISH   |           |
| 682644 Pie                | etra Roma Grey 30x60cm            | 12x24in               | Textured |           |

## **AVAILABLE COLORS**