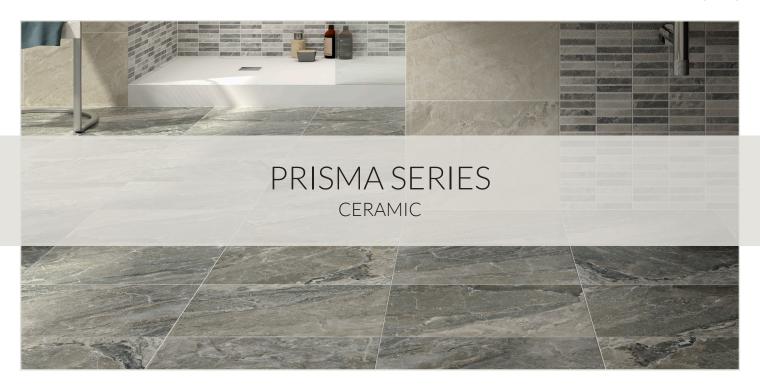

## PRISMA SERIES

Get the look of a true marble floor with this beautifully-colored ceramic tile. Strains of cool blue, dark and light grey, indigo and white run through the Prisma floor tile, mimicking the look of authentic volcanic rock. Cover your kitchen, laundry room, fireplace, entry or bathroom in this matte tile to introduce a cool, grey color palette to your home that will be treasured for years.

## **AVAILABLE COLORS**

Prisma

## **AVAILABLE SIZES**

13.5in 13.5x19in

The images shown here are only representative, we strongly suggest you view the product in person and speak with a Tile Shop representative before purchasing. Sizes, finishes and production methods may vary from the selection shown here due to availability. Contact our customer service representatives or your local showroom for additional information.