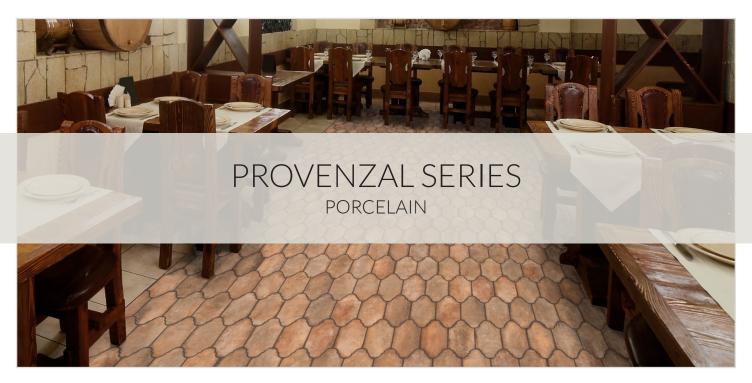

## **PROVENZAL SERIES**

Meet an extremely unique tile collection that will evoke the feeling of the rustic, Spanish villa of your client's dreams. The Provenzal Alhama Cotto and Grey porcelain wall and floor tiles were inspired by and named after the stunning terracotta tiles emblematic of the city of Alhama de Granada, Spain. These 6" x 13" tiles come in a classic terracotta color composed of rust, orange and brown tones, as well as in a more modern grey, cement-look color palette. Combined with their unique shape, this collection will make any floor or wall the centerpiece of your customer's home.