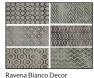

### **RAVENA DECOR SUBWAY TILES**

Liven up your walls with the Ravena Bianco Decor and Ravena Natural Decor subway tiles from Fired Earth Ceramics. Light grey and basic beige coloration provides the base color on which an assortment of darker, geometric designs creates spectacular contrasting patterns. These 4" x 8" ceramic tiles sport straight edges for neat, easy arrangement to present a clean, natural appearance. More than a simple solid or stone look, these decor tiles will add extra personality to your bathroom's ambience. Choose from a variety of patterns for the ideal vibe.