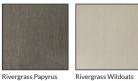

## **RIVERGRASS SERIES**

Sooth your senses with the cool, relaxing grey and oatmeal tones of the Rivergrass Papyrus and Rivergrass Wildoats porcelain tiles. Narrow striations within these tiles provide a textured look of soft, woven fabric, while smooth matte finishes enhance the textile effect of these floor tiles. Perfect for creating a spa-like environment, these floor tiles provide a calming background to your decor.

## AVAILABLE COLORS

Rivergrass Papyrus