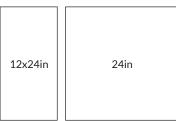

## **AVAILABLE SIZES**

The images shown here are only representative, we strongly suggest you view the product in person and speak with a Tile Shop representative before purchasing. Sizes and finishes may vary from the selection shown here due to availability. Contact our customer service representatives or your local showroom for additional information.

| COUNTRY OF ORIGIN         |                          |        |            | TEST RESULTS     |                  |           |           |
|---------------------------|--------------------------|--------|------------|------------------|------------------|-----------|-----------|
| Turkey                    |                          |        |            |                  | STANDARD         | RESULT    |           |
| RECOMMENDED INSTALLATIONS |                          |        |            | Water Absorption | 10545-3          | A<0.5%    |           |
|                           |                          | A      | SP         | EX               | Surface Abrasion | 10545-7   | PELIV     |
| F W                       | B                        |        |            |                  | Slip Resistance  | DIN 51130 | Class 1   |
| FLOOR WALL                | BACKSPLASH               | ACCENT | SHOWER PAN | EXTERIOR         | Stain Resistance | 10545-14  | Class 5   |
|                           |                          |        |            |                  | Frost Resistance | 10545-12  | Resistant |
| PRODUCT DESCRIPTION       |                          |        |            | SIZE             | FINISH           |           |           |
| 680012                    | 012 Riviera Grey 30x60cm |        |            | 12x24in          | Textured         |           |           |
| 680013                    | 0013 Riviera Grey 60cm   |        |            | 24in             | Textured         |           |           |