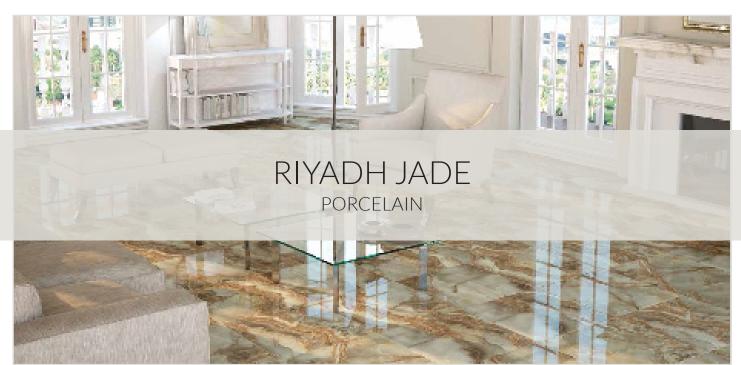

Give your bathroom a palatial renovation with the luxurious luster of the Riyadh Jade floor tile. This tile flooring offers the sensible durability of porcelain tile with the opulent look of fine, translucent onyx. The gloss finish augments the wide fields of silvery blue and jade green, while bronze and golden bands pull in a warm and earthy element that keeps the design grounded.