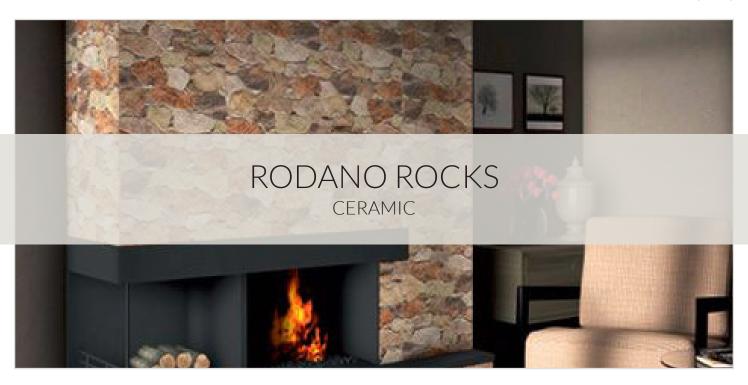

Imitating the look of natural quartzite, this ceramic tile embodies the realistic depth and textural quality found in this stone. A warm palette of cinnamon and nutmeg are mixed with soft grey giving an inviting appearance.

| PRODUCT | DESCRIPTION          | SIZE    | FINISH |
|---------|----------------------|---------|--------|
| 689993  | Rodano Rocks 33x50cm | 13x20in | Matte  |

EXTERIOR

SHOWER PAN

**TEST RESULTS** 

Water Absorption

## **AVAILABLE COLORS**

Rodano Rocks