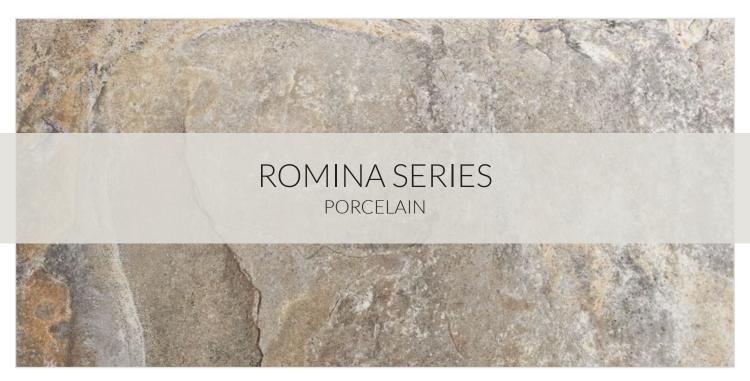

# ROMINA GREY

Find a refreshing look for your home with the Romina Grey floor tile. While it mimics the look of textured natural stone, this porcelain tile offers a smooth matte finish that feels wonderful underfoot and cleans easily. Silver veins travel softly through this soft grey tile flooring, while pockets of sandy tan and steel provide entrancing visual depth.

### **AVAILABLE COLORS**

Romina Grey

Romina Ivory