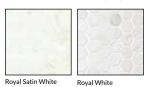

## **ROYAL SATIN SERIES**

Romantic and breezy, the Royal Series marble tiles have an alluring effect that will immediately captivate your guests when they enter your home. These tiles glow with creamy tones for a rare, exotic look. Subtle striations of silvery greys and linen beige offer light visual contrast, while the velvety and elegant satin and polished finishes create ethereal softness.

## **AVAILABLE VARIATIONS**



## **AVAILABLE SIZES**



The images shown here are only representative, we strongly suggest you view the product in person and speak with a Tile Shop representative before purchasing. Sizes and finishes may vary from the selection shown here due to availability. Contact our customer service representatives or your local showroom for additional information.





| PRODUC | T DESCRIPTION                        | SIZE                           | THICKNES | S EDGE   | FINISH   | STYLE       | USAGE      |
|--------|--------------------------------------|--------------------------------|----------|----------|----------|-------------|------------|
| 656102 | Royal White Polished<br>Hex 2"       | 2x2 in (11.5x12 in<br>Sheet)   | 0.4 in   | Straight | Polished | Mosaic      | F W A B Sp |
| 65