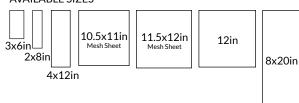

## **AVAILABLE SIZES**

The images shown here are only representative, we strongly suggest you view the product in person and speak with a Tile Shop representative before purchasing. Sizes and finishes may vary from the selection shown here due to availability. Contact our customer service representatives or your local showroom for additional information.

| PRODUC | T DESCRIPTION                        | SIZE                           | THICKNES | S EDGE   | FINISH   | STYLE       | USAGE      |
|--------|--------------------------------------|--------------------------------|----------|----------|----------|-------------|------------|
| 656102 | Royal White Polished<br>Hex 2"       | 2x2 in (11.5x12 in<br>Sheet)   | 0.4 in   | Straight | Polished | Mosaic      | F W A B Sp |
| 656101 | Royal White Polished<br>Hex 1"       | 1x1 in (10.5x11.5 in<br>Sheet) | 0.4 in   | Straight | Polished | Mosaic      | FWABSp     |
| 656134 | Royal Satin White<br>(M12F) 7.5x15cm | 3x6 in                         | 0.4 in   | Straight | Satin    | Subway Tile | FWB        |
| 656107 | Royal Satin White<br>(M12F) 5x20cm   | 2x8 in                         | 0.4 in   | Straight | Satin    | Subway Tile | FWB        |
| 656106 | Royal Satin White<br>(M12F) 10x30cm  | 4x12 in                        | 0.4 in   | Straight | Satin    | Subway Tile | FWB        |
| 656130 | Royal Satin White<br>(M12F) 30cm     | 12x12 in                       | 0.4 in   | Straight | Satin    | Floor       | FW         |
| 656132 | Royal Satin White<br>(M12F) 20x50cm  | 8x20 in                        | 0.4 in   | Straight | Satin    | Wall        | FW         |