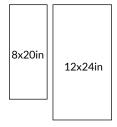

## AVAILABLE SIZES

The images shown here are only representative, we strongly suggest you view the product in person and speak with a Tile Shop representative before purchasing. Sizes and finishes may vary from the selection shown here due to availability. Contact our customer service representatives or your local showroom for additional information.

## The **Tile Shop**

**ROYAL SIENNA SERIES** 

MARBLE PG 2

| PRODUCT DESCRIPTION |                                    | SIZE     | THICKNESS EDGE |          | FINISH   | STYLE | USAGE |
|---------------------|------------------------------------|----------|----------------|----------|----------|-------|-------|
| 658757              | Royal Sienna Polished<br>30.5x61cm | 12x24 in | 0.5 in         | Straight | Polished | Floor | FW    |
| 658758              | Royal Sienna Polished<br>20x50cm   | 8x20 in  | 0.5 in         | Straight | Polished | Wall  | FW    |