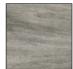

e            |          |                          |
|                                |                   |            |                  |                  |          |                          |

## SANDALO SERIES

Transform any space into a charming, inviting area with the Sandalo Gris and Sandalo Taupe faux wood tiles from Fired Earth Ceramics. Natural looking soft grey tones with hints of white and charcoal add a rustic note to the Sandalo Gris tiles, while warm cream tones and hints of olive and charcoal graining add a rustic note to the Sandalo Taupe tiles. These matte-finish floor tiles offer easy care and durability, while offering a natural look in any room. Textured with a wood grain pattern, these wood like tiles offers the high-end look of real wood.

## **AVAILABLE COLORS**





Sandalo Gris

Sandalo Taupe

## **AVAILABLE SIZES**



9x26in

The images shown here are only representative, we strongly suggest you view the product in person and speak with a Tile Shop representative before purchasing. Sizes and finishes may vary from the selection shown here due to availability. Contact our customer service representatives or your local showroom for additional information.