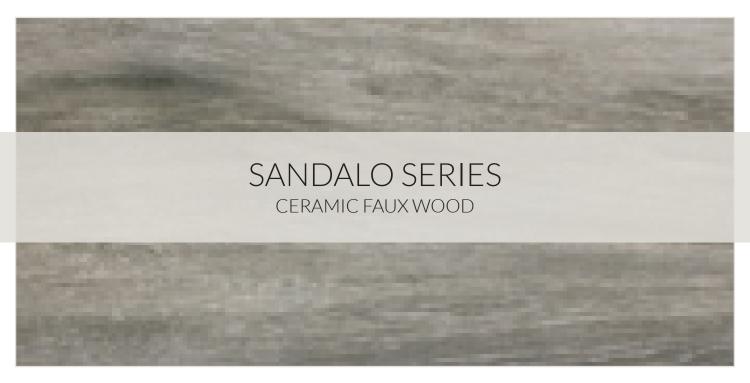

## SANDALO SERIES

Transform any space into a charming, inviting area with the Sandalo Gris and Sandalo Taupe faux wood tiles from Fired Earth Ceramics. Natural looking soft grey tones with hints of white and charcoal add a rustic note to the Sandalo Gris tiles, while warm cream tones and hints of olive and charcoal graining add a rustic note to the Sandalo Taupe tiles. These matte-finish floor tiles offer easy care and durability, while offering a natural look in any room. Textured with a wood grain pattern, these wood like tiles offers the high-end look of real wood.