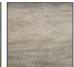

|          |                          |
|                                |                   |            |                  |                  |          |                          |

## SANDALO SERIES

Transform any space into a charming, inviting area with the Sandalo Gris and Sandalo Taupe faux wood tiles from Fired Earth Ceramics. Natural looking soft grey tones with hints of white and charcoal add a rustic note to the Sandalo Gris tiles, while warm cream tones and hints of olive and charcoal graining add a rustic note to the Sandalo Taupe tiles. These matte-finish floor tiles offer easy care and durability, while offering a natural look in any room. Textured with a wood grain pattern, these wood like tiles offers the high-end look of real wood.

## **AVAILABLE COLORS**





Sandalo Gris

Sandalo Taupe

## **AVAILABLE SIZES**



9x26in

The images shown here are only representative, we strongly suggest you view the product in person and speak with a Tile Shop representative before purchasing. Sizes and finishes may vary from the selection shown here due to availability. Contact our customer service representatives or your local showroom for additional information.