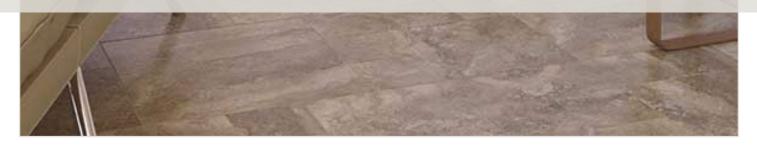

## SCAVO SERIES

Give your design the look of natural stone with the Scavo Series. These porcelain tiles are designed with subtly textured finishes similar to brushed travertine that add an element of depth and dimension due to their subtly textured surfaces. With the warm tan and brown hues and cream veining of Scavo Almond and the earthy alabaster bone hues and grey veining of Scavo White, these floor tiles add long-wearing durability to an entryway, kitchen, bathroom or outdoor patio.