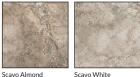

| 12in Te                  | extured   |           |
| 689900 Scavo Almond 30x60cm                      | 12x24in Te               | extured   |           |
| 689902 Scavo White 30x60cm                       | 12x24in Te               | extured   |           |

## SCAVO SERIES

Give your design the look of natural stone with the Scavo Series. These porcelain tiles are designed with subtly textured finishes similar to brushed travertine that add an element of depth and dimension due to their subtly textured surfaces. With the warm tan and brown hues and cream veining of Scavo Almond and the earthy alabaster bone hues and grey veining of Scavo White, these floor tiles add long-wearing durability to an entryway, kitchen, bathroom or outdoor patio.

## AVAILABLE COLORS



## AVAILABLE SIZES



The images shown here are only representative, we strongly suggest you view the product in person and speak with a Tile Shop representative before purchasing, Sizes and finishes may vary from the selection shown here due to availability. Contact our customer service representatives or your local showroom for additional information.