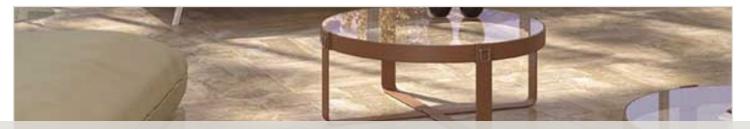

## SCAVO SERIES

Give your design the look of natural stone with the Scavo Series. These porcelain tiles are designed with subtly textured finishes similar to brushed travertine that add an element of depth and dimension due to their subtly textured surfaces. With the warm tan and brown hues and cream veining of Scavo Almond and the earthy alabaster bone hues and grey veining of Scavo White, these floor tiles add long-wearing durability to an entryway, kitchen, bathroom or outdoor patio.