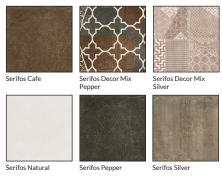

## AVAILABLE COLORS

### SERIFOS DECOR MIX

A statement wall or floor is just one tile collection away. The exciting Serifos Décor Mix porcelain tile collections add interest to any surface that you want to stand out and make a statement. These collections feature various art nouveau designs with geometric, floral and linear patterns. Whether you're adding a few statement tiles to your wall or covering the entire floor, these porcelain tile collections are the durable, beautiful tile for the job.

#### SERIFOS CAFE

The Serifos Café 12" x 24" porcelain tile is ideal for creating a soft, leather look on your walls or floors. The subtle variations of this coffee-colored tile create a look that is warm and inviting. To add a touch of drama to the walls, floors, kitchen or shower in your home, Serifos Café brown tile is a sophisticated choice.

#### SERIFOS NATURAL

A strong and durable, yet timeless and beautiful, porcelain tile wall or floor can be yours. The 12" x 24" Serifos natural collection has hints of cream and tan to evoke a warm feeling with a white tile. A classic and elegant neutral in any room, this collection wows in living areas, kitchens, bathrooms and entryways.

#### SERIFOS PEPPER OR SILVER

For a neutral color with the rich feeling of texture, look to the Serifos Silver or Pepper wall and floor tile. These porcelain tiles have the appearance of a handmade, concrete-look tile with subtle variations in the shading of its color. The changes in shade and the markings on the surface give the  $12" \times 24"$  tiles a textured appearance, perfect for adding richness to an accent wall or the floor in any room.