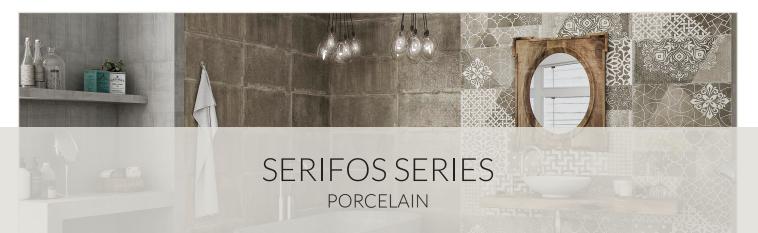

# The Tile Shop

SERIFOS SERIES

| COUNTRY OF ORIGIN         |      |            |        |            |                  | TEST RESULTS     |           |           |
|---------------------------|------|------------|--------|------------|------------------|------------------|-----------|-----------|
| Spain                     |      |            |        |            |                  |                  | STANDARD  | RESULT    |
| RECOMMENDED INSTALLATIONS |      |            |        |            | Water Absorption | 10545-3          | A<0.5%    |           |
|                           |      |            |        |            |                  | Surface Abrasion | 10545-7   | Class IV  |
| F                         | W    | B          | A      | SP         | EX               | Slip Resistance  | DIN 51130 | R10       |
| FLOOR                     | WALL | BACKSPLASH | ACCENT | SHOWER PAN | EXTERIOR         | Frost Resistance | 10545-12  | Resistant |

### SERIFOS DECOR MIX

A statement wall or floor is just one tile collection away. The exciting Serifos Décor Mix porcelain tile collections add interest to any surface that you want to stand out and make a statement. These collections feature various art nouveau designs with geometric, floral and linear patterns. Whether you're adding a few statement tiles to your wall or covering the entire floor, these porcelain tile collections are the durable, beautiful tile for the job.

#### SERIFOS CAFE

The Serifos Café 12" x 24" porcelain tile is ideal for creating a soft, leather look on your walls or floors. The subtle variations of this coffee-colored tile create a look that is warm and inviting. To add a touch of drama to the walls, floors, kitchen or shower in your home, Serifos Café brown tile is a sophisticated choice.

#### SERIFOS NATURAL

A strong and durable, yet timeless and beautiful, porcelain tile wall or floor can be yours. The 12" x 24" Serifos natural collection has hints of cream and tan to evoke a warm feeling with a white tile. A classic and elegant neutral in any room, this collection wows in living areas, kitchens, bathrooms and entryways.

#### SERIFOS PEPPER OR SILVER

For a neutral color with the rich feeling of texture, look to the Serifos Silver or Pepper wall and floor tile. These porcelain tiles have the appearance of a handmade, concrete-look tile with subtle variations in the shading of its color. The changes in shade and the markings on the surface give the  $12" \times 24"$  tiles a textured appearance, perfect for adding richness to an accent wall or the floor in any room.