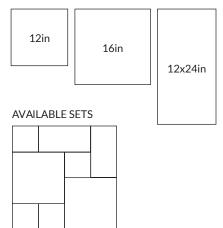

## **AVAILABLE SIZES**

The images shown here are only representative, we strongly suggest you view the product in person and speak with a Tile Shop representative before purchasing. Sizes and finishes may vary from the selection shown here due to availability. Contact our customer service representatives or your local showroom for additional information.

Versailles \*sizes and pattern may vary

VARIOUS MATERIALS

|         |                                                 |                                                  |          |          |                    |       |       | . 0        |
|---------|-------------------------------------------------|--------------------------------------------------|----------|----------|--------------------|-------|-------|------------|
| PRODUCT | DESCRIPTION                                     | SIZE                                             | THICKNES | S EDGE   | FINISH             | STYLE | USAGE | MATERIAL   |
| 658746  | Ankara Walnut Veincut<br>Honed Large Versailles | Various pieces with<br>Total Coverage 8<br>Sq Ft | 0.4 in   | Straight | Honed<br>Unfilled  | Floor | FW    | Travertine |
| 659797  | Chala Polished Vein Cut<br>30x60cm              | 12x24 in                                         | 0.4 in   | Straight | Polished<br>Filled | Floor | FW    | Travertine |
| 655230  | Empress Green 30cm                              | 12x12 in                                         | 0.4 in   | Straight | Polished           | Floor | FW    | Marble     |
| 655325  | Markapur Multi<br>30x30cm                       | 12x12 in                                         |          | Straight | Natural            | Floor | FW    | Slate      |
| 655269  | Pietra Honed Filled                             | 16x16 in                                         | 0.4 in   | Straight | Honed              | Floor | F W   | Travertine |