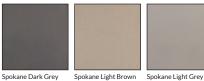

## AVAILABLE COLORS

## SPOKANE SERIES

Make a bold statement in your space with the Spokane Dark Grey, Spokane Light Brown, or Spokane Light Grey floor tiles by Fired Earth Ceramics. In versatile 12" x 24" rectangular shapes, these modern porcelain tiles feature deep grey, light brown, and light grey colors to create a clean, pure design as floor tile or wall tile. The durability of these porcelain tiles will ensure your stylish expression can be savored as long as you wish.