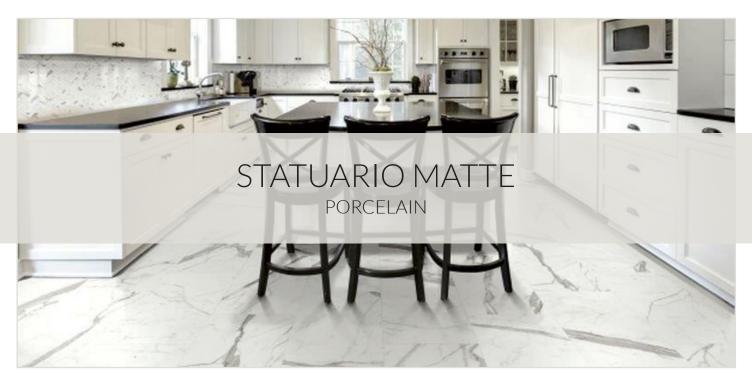

Statuario Matte 30x60cm

**DESCRIPTION** 

Add a touch of class with this porcelain tile meant to mimic the look and feel for white marble. The cool grey tones glide over the matte white surface providing a neutral background that you can accent with your favorite colors.