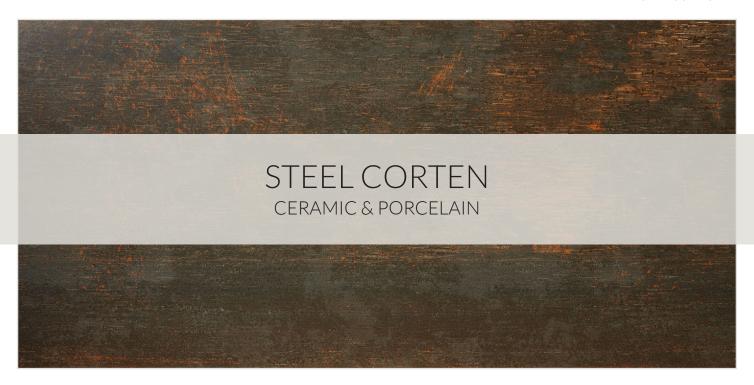

## **PORCELAIN**

| PRODUCT | DESCRIPTION                 | SIZE    | FINISH |
|---------|-----------------------------|---------|--------|
| 680791  | Steel Corten ACT Ret        | 20x41in | Matte  |
| 680792  | Steel Corten Copper ACT Ret | 20x41in | Matte  |

## \*CERAMIC

| PRODUCT | DESCRIPTION             | SIZE    | FINISH |  |
|---------|-------------------------|---------|--------|--|
| 495780  | Square Corten MAT-R Ret | 10x41in | Matte  |  |