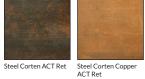

## **PORCELAIN**

| PRODUCT | DESCRIPTION                 | SIZE    | FINISH |
|---------|-----------------------------|---------|--------|
| 680791  | Steel Corten ACT Ret        | 20x41in | Matte  |
| 680792  | Steel Corten Copper ACT Ret | 20x41in | Matte  |