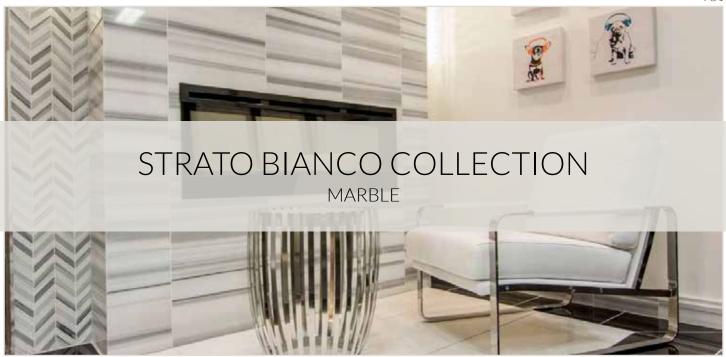

## STRATO BIANCO COLLECTION

Unique black and grey striations on a creamy white background distinguish the look of the "Zebra Stripe" Strato Bianco marble tiles from Rush River Stone. Available only from a small island off Turkey, this high-end white marble tile features a polished surface and will bring enduring elegance to your home.