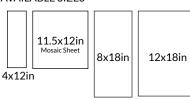

## **AVAILABLE SIZES**

The images shown here are only representative, we strongly suggest you view the product in person and speak with a Tile Shop representative before purchasing. Sizes and finishes may vary from the selection shown here due to availability. Contact our customer service representatives or your local showroom for additional information.

| PRODUCT  | T DESCRIPTION                      | SIZE             | THICKNES | SS EDGE  | FINISH   | STYLE          | USAGE |
|----------|------------------------------------|------------------|----------|----------|----------|----------------|-------|
| 658986   | Strato Bianco Chevron              | 11.5x12 in Sheet | 0.3 in   | Straight | Polished | Mosaic         | FWAB  |
| 658989   | Strato Bianco Polished<br>10x30cm  | 4x12 in          | 0.4 in   | Straight | Polished | Subway Tile    | FWB   |
| 658988   | Strato Bianco Polished 20x45cm     | 8x18 in          | 0.4 in   | Straight | Polished | Wall           | FW    |
| 658987   | Strato Bianco Polished<br>30x45cm  | 12x18 in         | 0.4 in   | Straight | Polished | Wall           | FW    |
| AVAILABL | E STONE PROFILES                   |                  |          |          |          |                |       |
| 658990   | Strato Bianco Polished<br>Barnes   | 2x12 in          | 0.8 in   | Finished | Polished | Stone Profiles | WAB   |
| 658991   | Strato Bianco Polished<br>Bullnose | 2x12 in          | 0.4 in   | Bullnose | Polished | Stone Profiles | WB    |
| 658992   | Strato Bianco Polished<br>Skirting | 4.75x12 in       | 0.8 in   | Finished | Polished | Stone Profiles | WA    |
| 658993   | Strato Bianco Polished<br>Somerset | 0.4x12 in        | 0.6 in   | Finished | Polished | Stone Profiles | WAB   |