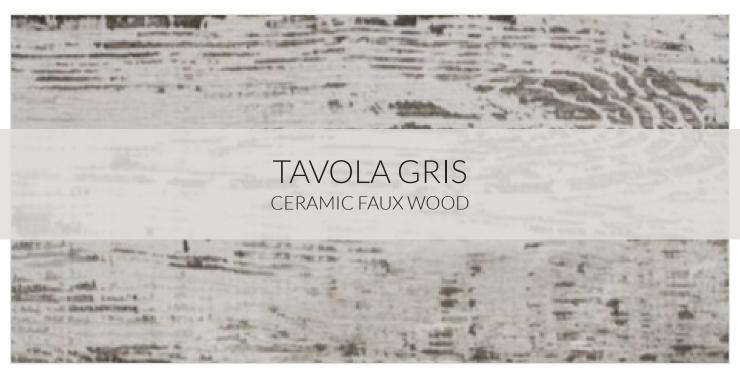

For a more rustic look in your living space, showcase this Tavola Gris faux wood wall and floor tile with pride. From Fired Earth Ceramics, this ceramic tile exudes charm with the look of distressed barn wood. The faux wood tile offers a worn look, hinting at paint long gone. Use the woodlike tile to create a warm and inviting habitat.

## AVAILABLE COLORS

Tavola Gris