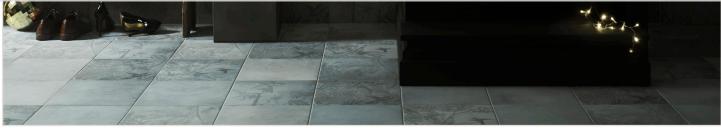

## TED BAKER PARADISE

Create the getaway of your dreams with the Paradise ceramic tile from Ted Baker London. Offered in random packages of nine pieces, each 13" x 13" ceramic wall tile presents a tonal tropical design composed of muted grey shades with an occasional lustrous effect to catch the light. Consider mixing and matching them as floor tiles for a unique look.