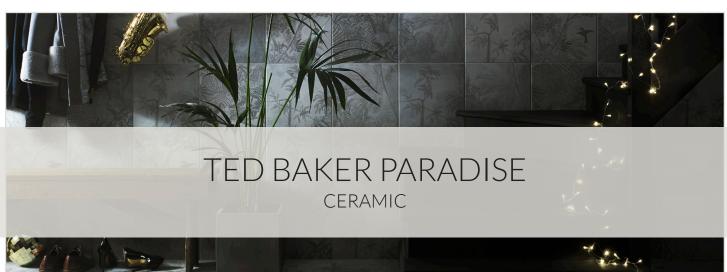

## TED BAKER PARADISE

Create the getaway of your dreams with the Paradise ceramic tile from Ted Baker London. Offered in random packages of nine pieces, each 13" x 13" ceramic wall tile presents a tonal tropical design composed of muted grey shades with an occasional lustrous effect to catch the light. Consider mixing and matching them as floor tiles for a unique look.