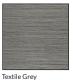

| PRODUCT | DESCRIPTION           | SIZE                 | FINISH |
|---------|-----------------------|----------------------|--------|
| +667732 | Textile Black 5cm     | 2in (12" mesh sheet) | Matte  |
| 680122  | Textile Black 30x60cm | 12x24in              | Matte  |
| +667733 | Textile Grey 5cm      | 2in (12" mesh sheet) | Matte  |
| 680121  | Textile Grey 30x60cm  | 12x24in              | Matte  |
| +667734 | Textile White 5cm     | 2in (12" mesh sheet) | Matte  |
| 680216  | Textile White 30x60cm | 12x24in              | Matte  |