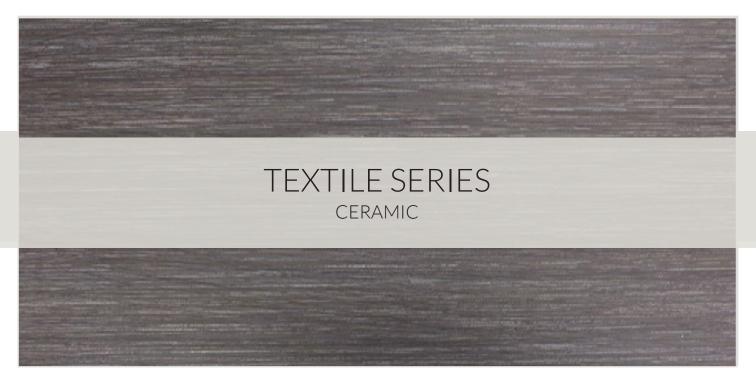

## TEXTILE SERIES

Enjoy an elegant, natural look throughout your home with Fired Earth Ceramics' Textile Black, Grey and White floor tile. Its striated design brings to mind the soft, fibrous appearance of textured fabric or grass cloth. Cast in shades of grey, black and white with a matte finish and straight edges, this ceramic tile adds a dark silkiness or a dash of rustic charm to most contemporary decors. When using in wet areas, epoxy grout and adhesive must be used.

## **AVAILABLE COLORS**

Textile Black