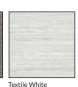

| PRODUCT | DESCRIPTION           | SIZE                 | FINISH |
|---------|-----------------------|----------------------|--------|
| +667732 | Textile Black 5cm     | 2in (12" mesh sheet) | Matte  |
| 680122  | Textile Black 30x60cm | 12x24in              | Matte  |
| +667733 | Textile Grey 5cm      | 2in (12" mesh sheet) | Matte  |
| 680121  | Textile Grey 30x60cm  | 12x24in              | Matte  |
| +667734 | Textile White 5cm     | 2in (12" mesh sheet) | Matte  |
| 680216  | Textile White 30x60cm | 12x24in              | Matte  |