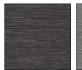

| PRODUCT | DESCRIPTION           | SIZE                 | FINISH |
|---------|-----------------------|----------------------|--------|
| +667732 | Textile Black 5cm     | 2in (12" mesh sheet) | Matte  |
| 680122  | Textile Black 30x60cm | 12x24in              | Matte  |
| +667733 | Textile Grey 5cm      | 2in (12" mesh sheet) | Matte  |
| 680121  | Textile Grey 30x60cm  | 12x24in              | Matte  |
| +667734 | Textile White 5cm     | 2in (12" mesh sheet) | Matte  |
| 680216  | Textile White 30x60cm | 12x24in              | Matte  |

## **AVAILABLE COLORS**

Textile Black