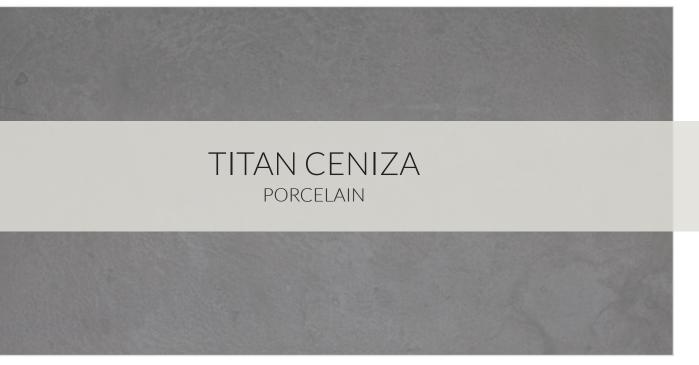

**DESCRIPTION** 

Titan Ceniza 75cm

A porcelain floor tile that gives the vibe of stamped concrete. The large format tile will bring your modern space to life.

## AVAILABLE COLORS

**PRODUCT** 

680004

Titan Ceniza