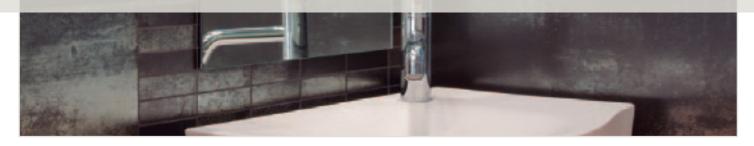

## TITANIUM NEGRO

Accent your room with the modern feel of the Titanium Negro floor tile. This porcelain tile appears to resemble a deep grey oxidized metal with fields of pewter. With a metallic finish, this tile flooring seems to change color depending on how the light reflects off the surface for a one of a kind look whether installing this tile inside or outside.

#### TITANIUM OXIDO

A stunning industrial style tile with a metallic sheen that changes depending on how the light hits it.