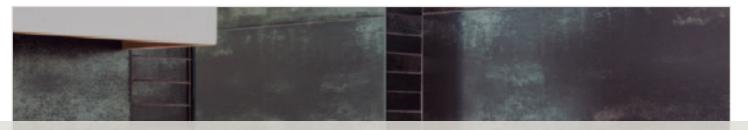

## TITANIUM NEGRO

Accent your room with the modern feel of the Titanium Negro floor tile. This porcelain tile appears to resemble a deep grey oxidized metal with fields of pewter. With a metallic finish, this tile flooring seems to change color depending on how the light reflects off the surface for a one of a kind look whether installing this tile inside or outside.

#### TITANIUM OXIDO

A stunning industrial style tile with a metallic sheen that changes depending on how the light hits it.