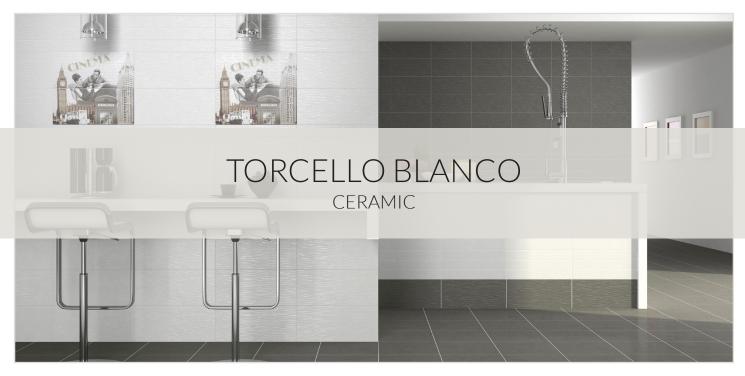

TORCELLO BLANCO CERAMIC

| COUNTRY OF ORIGIN<br>Spain    |                   |            |          | TEST RESULTS     |          |         |  |
|-------------------------------|-------------------|------------|----------|------------------|----------|---------|--|
|                               |                   |            |          |                  | STANDARD | RESULT  |  |
| RECOMMENDED INSTALLATIONS     |                   |            |          | Water Absorption | 10545-3  | 16%     |  |
|                               |                   |            |          | Stain Resistance | 10545-14 | Class 3 |  |
| F W                           | BX                | SP .       | EX       |                  |          |         |  |
| FLOOR WALL                    | BACKSPLASH ACCENT | SHOWER PAN | EXTERIOR |                  |          |         |  |
| PRODUCT DESCRIPTION           |                   | SIZE       | FINISH   |                  |          |         |  |
| 484145Torcello Blanco 20x45cm |                   | 8x18in     | Matte    |                  |          |         |  |
| AVAILABLE TRIM                |                   |            |          |                  |          |         |  |

A matte white finish with a semi-gloss woodgrain like design