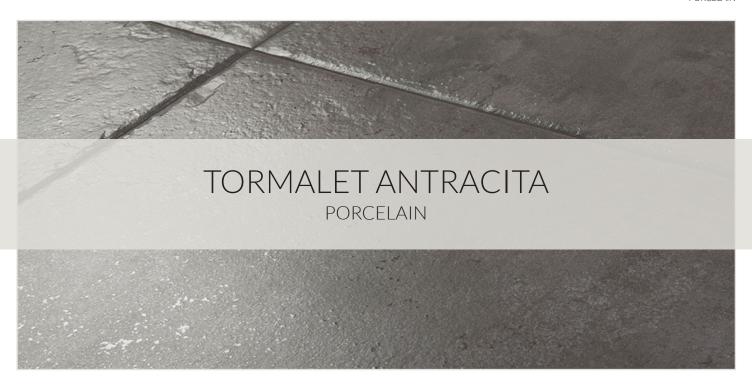

The Tormalet Antracita black floor tile by Fired Earth Ceramics adds drama with its deep charcoal black hue and chiseled edging. This large format porcelain tile is perfect for high traffic areas like entryways, kitchens and bathrooms, and works well for exterior applications.