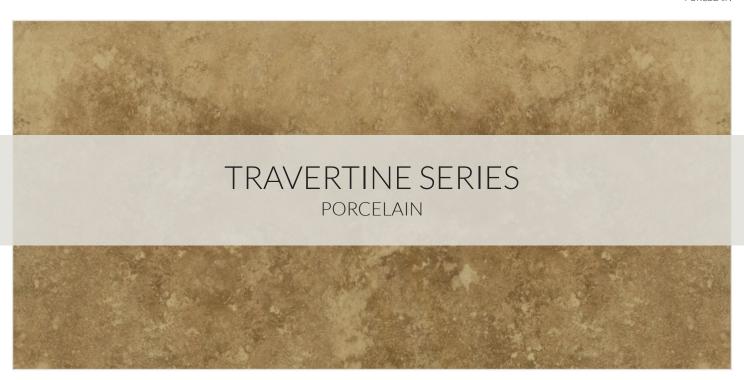

| TRAVERTINE MOCHA                          |
|-------------------------------------------|
| Rich, earthy cocoa brown is               |
| complemented by a desert sand color       |
| that works its way throughout the tile in |
| the form of deposits and thick veins.     |
|                                           |