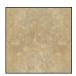

TRAVERTINE MUSHROOM Dark, peach-colored tile with silver clouds and crystal white bands and deposits.

|                                 | PRODUCT | DESCRIPTION           | SIZE  | FINISH |
|---------------------------------|---------|-----------------------|-------|--------|
|                                 | 698905  | Travertine Mocha 45cm | 18in  | Matte  |
| 698906 Travertine Mushroom 45cm |         | 18in                  | Matte |        |

## **AVAILABLE COLORS**

Travertine Mocha

Travertine Mushroom