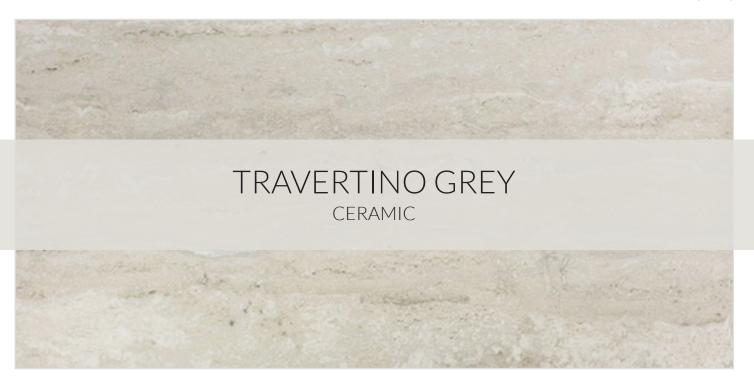

Bring a cool seaside vibe to the room with 12"x 24" or 18" Travertino Grey ceramic tiles from Fired Earth Ceramics. As floor tiles, they make a refreshing platform with sandy grey coloration that's accented by beiges, tans and cream veining. Straight edges and a glossy finish keep the overall look clean, allowing its natural beauty to shine within any color palette.

## AVAILABLE COLORS

Travertino Grey