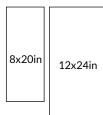

## **AVAILABLE SIZES**

The images shown here are only representative, we strongly suggest you view the product in person and speak with a Tile Shop representative before purchasing. Sizes and finishes may vary from the selection shown here due to availability. Contact our customer service representatives or your local showroom for additional information.

| PRODUCT DESCRIPTION |                                       | SIZE     | THICKNESS EDGE |          | FINISH            | STYLE | USAGE |
|---------------------|---------------------------------------|----------|----------------|----------|-------------------|-------|-------|
| 658678              | Travertino Fiorito<br>Brushed 20x50cm | 8x20 in  | 0.4 in         | Straight | Brushed<br>Filled | Wall  | FW    |
| 658675              | Travertino Romano<br>Brushed 20x50cm  | 8x20 in  | 0.4 in         | Straight | Brushed<br>Filled | Wall  | FW    |
| 658676              | Travertino Romano<br>Brushed 30x60cm  | 12x24 in | 0.4 in         | Straight | Brushed<br>Filled | Floor | FW    |