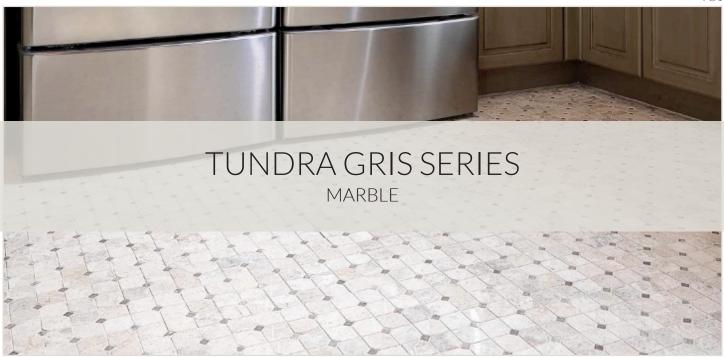

## **TUNDRA GRIS SERIES**

A blend of warm grey blankets the surface of this natural marble series. A crackled vein pattern gives a unique appearance to each piece.