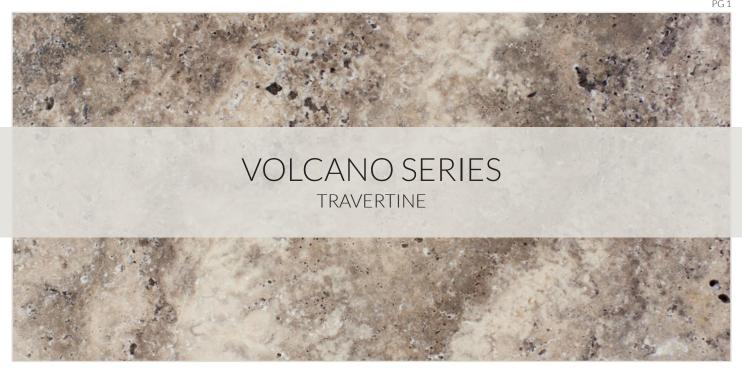

## **VOLCANO SERIES**

Travertine with cirrus-like ivory clouds over a relief map of gold and earth tones.