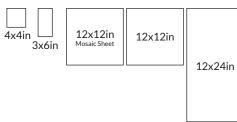

## **AVAILABLE SIZES**

The images shown here are only representative, we strongly suggest you view the product in person and speak with a Tile Shop representative before purchasing. Sizes and finishes may vary from the selection shown here due to availability. Contact our customer service representatives or your local showroom for additional information.

| PRODUC                   | T DESCRIPTION                      | SIZE                       | THICKNESS | S EDGE   | FINISH             | STYLE          | USAGE      |
|--------------------------|------------------------------------|----------------------------|-----------|----------|--------------------|----------------|------------|
| 659783                   | Volcano Crosscut<br>Brushed 30cm   | 12x12 in                   | 0.4 in    | Straight | Brushed<br>Filled  | Floor          | FW         |
| 659711                   | Volcano Polished<br>30.5x61cm      | 12x24 in                   | 0.4 in    | Straight | Polished<br>Filled | Floor          | FW         |
| 659796                   | Volcano Tumbled 30cm               | 12x12 in                   | 0.4 in    | Tumbled  | Tumbled            | Floor          | FW         |
| 659709                   | Volcano Brushed<br>Andorra         | 12x12 in Sheet             | 0.4 in    | Straight | Brushed<br>Filled  | Mosaic         | FWB        |
| 659705                   | Volcano Brushed Amalfi             | 2x4 in (12x12 in<br>Sheet) | 0.4 in    | Straight | Brushed<br>Filled  | Mosaic         | F W A B Sp |
| 659794                   | Broken Brushed Volca-<br>no Cobble | 12x12 in Sheet             | 0.4 in    | Natural  | Brushed<br>Filled  | Mosaic         | F W A B Sp |
| 658777                   | Volcano Diamond<br>Honed           | 12x12 in Sheet             | 0.4 in    | Beveled  | Honed<br>Filled    | Mosaic         | WAB        |
| 659700                   | Volcano Tumbled 10cm               | 4x4 in                     | 0.4 in    | Tumbled  | Tumbled            | Backsplash     | F W B Sp   |
| 659706                   | Volcano Brushed<br>7.5x15cm        | 3x6 in                     | 0.4 in    | Straight | Brushed<br>Filled  | Subway Tile    | FWB        |
| AVAILABLE STONE PROFILES |                                    |                            |           |          |                    |                |            |
| 659725                   | Volcano Brushed<br>Bullnose        | 2x12 in                    | 0.4 in    | Finished | Brushed<br>Filled  | Stone Profiles | WB         |